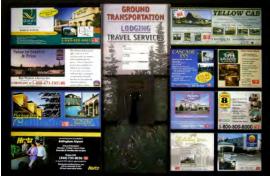

# **Port of Bellingham**

Display Advertising • Courtesy Phone Service

Airport Terminal

**General Aviation** 

# Airport Terminal

Display:1/2 PanelFull PanelSize:12" x 11"25" x 11"Monthly:\$85.00\$160.00

#### **General** Aviation

 Display:
 1/2 Panel
 Full Panel

 Size:
 12" x 11"
 25" x 11"

 Monthly:
 \$40.00
 \$70.00

**Cruise Terminal** 

Fairhaven Station

## All four locations =15% Discount

- More than 440,000 visitors pass through Port of Bellingham Terminals annually.
- Display advertising at all four Port facilities are easily accessible.
- Easy to use "free" courtesy phones available at all Port facilities.
- Visitors are just a phone call away from your business!