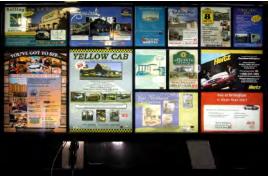

#### Cruise Terminal

Display: <u>1/2 Panel</u> Size: 10 3/8" x 7 3/8" Monthly: \$45.00 <u>Full Panel</u> 22 3/8" x 16 7/16" \$100.00

#### **Fairhaven Station**

Display: <u>1/2 Panel</u> Size: 11" x 14 5/8" Monthly: \$45.00 <u>Full Panel</u> 23 5/8" x 14 5/8" \$75.00

## All four locations =15% Discount

- More than 440,000 visitors pass through Port of Bellingham Terminals annually.
- Display advertising at all four Port facilities are easily accessible.
- Easy to use "free" courtesy phones available at all Port facilities.
- Visitors are just a phone call away from your business!