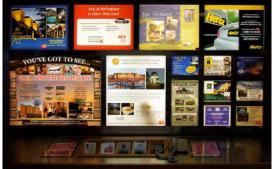

#### Cruise Terminal

Display: <u>1/2 Panel</u> Size: 10 3/8" x 7 3/8" Monthly: \$45.00 <u>Full Panel</u> 22 3/8" x 16 7/16" \$100.00

#### **Fairhaven Station**

Display: <u>1/2 Panel</u> Size: 11" x 14 5/8" Monthly: \$45.00 <u>Full Panel</u> 23 5/8" x 14 5/8" \$75.00

## All four locations =15% Discount

- More than 440,000 visitors pass through Port of Bellingham Terminals annually.
- Display advertising at all four Port facilities are easily accessible.
- Easy to use "free" courtesy phones available at all Port facilities.
- Visitors are just a phone call away from your business!