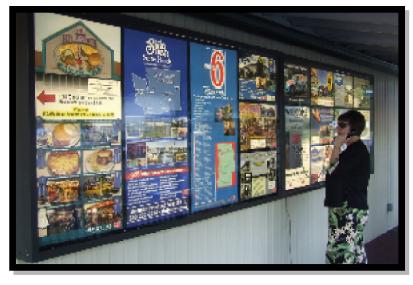

## COWLITZ COUNTY TOURISM

Travelers stopping at our Kelso Visitor Center and at the Kelso Longview Chamber of Commerce want to know where to stay, where to eat, and what to see and do in our area...

## **KELSO VISITOR CENTER**

Standard Display size:23" W x 15" HAnnual Rate:\$240ONLY \$20 per mo!Production:\$95

Chamber: 11" W x 8-1/2" H Annual Rate: <u>\$300</u> Only \$25 per mo! Production: \$125

CHAMBER OF COMMERCE VISITOR CENTER Standard Display size: 11" W x 8-1/2" H Annual Rate: <u>\$180</u> ONLY \$15 per mo! Production: \$60